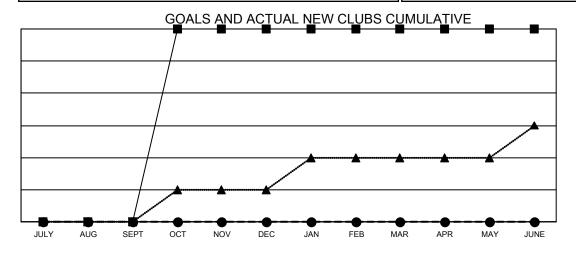

- CURRENT YEAR GOALS FOR NEW CLUBS

CURRENT YEAR ACTUAL NEW CLUBS

▲ - LAST YEAR ACTUAL NEW CLUBS