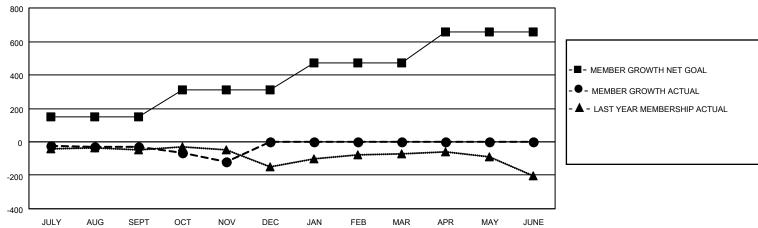

## **GMT MONTHLY MEMBERSHIP PROGRESS REPORT**

Multiple District 13

Results as of: 11/30/2024

LOCATION: OHIO

| GMT: OPEN     |               |             |               |                       |                        |                         | GMT CA 1                                           |  |
|---------------|---------------|-------------|---------------|-----------------------|------------------------|-------------------------|----------------------------------------------------|--|
| Clubs         |               |             |               | Members               |                        |                         |                                                    |  |
|               | RESULTS FOR   | R 2024-2025 |               | RESULTS FOR 2024-2025 |                        |                         |                                                    |  |
| QUARTER       | NEW CLUB GOAL | NEW CLUBS   | DROPPED CLUBS | QUARTER MEME          | BER GROWTH NET<br>GOAL | MEMBER GROWTH<br>ACTUAL | DROPPED<br>MEMBERS ACTUAL<br>(including transfers) |  |
| JULY/AUG/SEPT | 0             | 0           | 3             | JULY/AUG/SEPT         | 150                    | 205                     | 214                                                |  |
| OCT/NOV/DEC   | 6             | 0           | 0             | OCT/NOV/DEC           | 162                    | 150                     | 211                                                |  |
| JAN/FEB/MAR   | 0             | 0           | 0             | JAN/FEB/MAR           | 160                    | 0                       | 0                                                  |  |
| APR/MAY/JUNE  | 0             | 0           | 0             | APR/MAY/JUNE          | 184                    | 0                       | 0                                                  |  |

## GOALS AND ACTUAL MEMBERS CUMULATIVE

| DROPPED CLUBS: 3           |     | 114 CLUBS OF 354 ADDED 1 OR MORE<br>NEW MEMBERS | GENDER DISTRIBUTION  MALE 6,434 (67.61%) |                |   |
|----------------------------|-----|-------------------------------------------------|------------------------------------------|----------------|---|
| DROPPED MEMBERS            |     |                                                 | FEMALE                                   | 3,082 (32.39%) |   |
| DECEASED                   | 65  | CLICK HERE FOR CUMULATIVE                       | TOTAL FAMILY UNIT MEMBERS                |                | 0 |
| CLUB CANCELLED 0 OTHER 357 |     | MEMBERSHIP DATA                                 | FAMILY MEMBERS PAYING HALF DUES          |                |   |
|                            |     |                                                 |                                          |                | 0 |
| TOTAL                      | 422 |                                                 | 5525                                     |                |   |